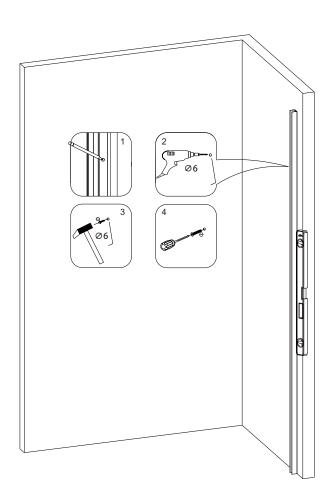

### Notes: Safety glass can not be re-worked.

Please read these instructions carefully before start of installation.

Special care should be taken when drilling walls to avoid hidden pipes or electrical cables. Note: This product is heavy and may require two people to install.

## Box Contents:

Assembly

02

01

| [2] | 1X        |
|-----|-----------|
| [3] | 3X        |
| [4] | 3X ST4X30 |

 $\left[ \triangle \right]$ 

Please ensure the bottom horizontal is straight before the silicone sealant to cure fully