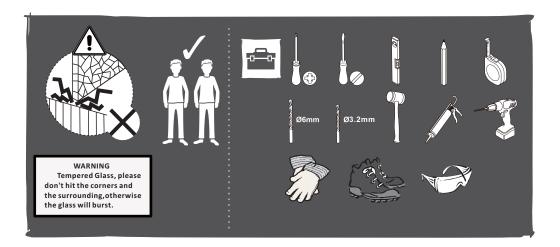

### Notes: Safety glass can not be re-worked.

Please read these instructions carefully before start of installation.

Special care should be taken when drilling walls to avoid hidden pipes or electrical cables. Note: This product is heavy and may require two people to install.

#### **Aftercare instructions**

After use, your shower should be cleaned with soap and water. This is particularly important in hard water districts where insoluble lime salts may be deposited and allowed to build up. Cleaners of a gritty or abrasive nature should not be used. Care should be taken to avoid contact with strong chemicals such as organic solvents and strippers.

Glass cleaners can be used but with caution, if in doubt contact the manufacturer of the cleaner in question.

Please keep these instructions for aftercare and customer service details.

- [1] 4X Aluminium Profile
- [2] 1X Wall Profile
- [3] 3X Wall Anchor
- [4] 3X Screw ST4X30
- [5] 3X Screw Cap+Screw ST3,5X10
- [6] 2X Fixed Glass
- [7] 2X Divide Strip
- [8] 1X Changhong glass
- [9] 1X Drill bits