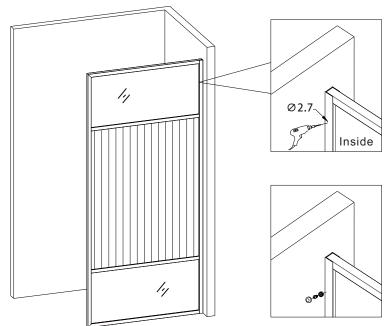

## Box Contents:

Assembly

02

01

| [2] | 1X        |
|-----|-----------|
| [3] | 3X        |
| [4] | 3X ST4X30 |

 $\left[ \triangle \right]$ 

Please ensure the bottom horizontal is straight before the silicone sealant to cure fully