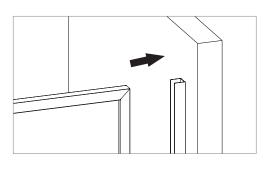

## Box Contents:

Assembly

02

01

| [2] | 1X        |
|-----|-----------|
| [3] | 3X        |
| [4] | 3X ST4X30 |

 $\left[ \triangle \right]$ 

Please ensure the bottom horizontal is straight before the silicone sealant to cure fully