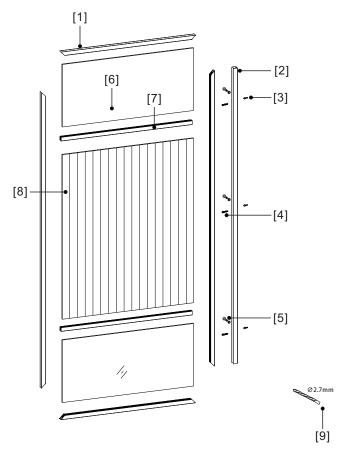

## Box Contents:

Assembly

02

01

| [2] | 1X        |
|-----|-----------|
| [3] | 3X        |
| [4] | 3X ST4X30 |

 $\left[ \triangle \right]$ 

Please ensure the bottom horizontal is straight before the silicone sealant to cure fully