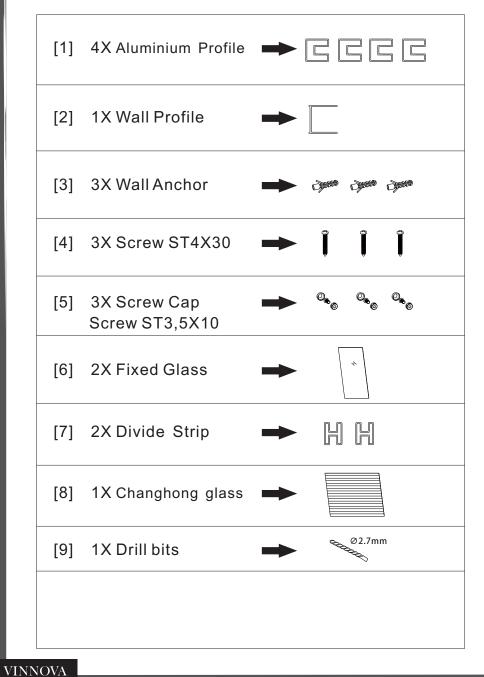

## Box Contents:

Assembly

02

01

| [2] | 1X        |
|-----|-----------|
| [3] | 3X        |
| [4] | 3X ST4X30 |

 $\left[ \triangle \right]$ 

Please ensure the bottom horizontal is straight before the silicone sealant to cure fully