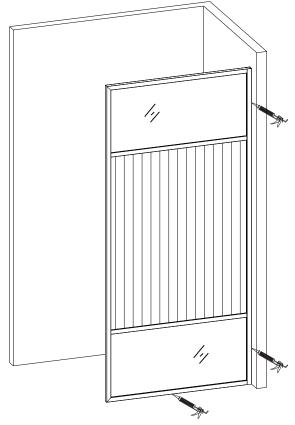

## Box Contents:

Assembly

02

01

| [2] | 1X        |
|-----|-----------|
| [3] | 3X        |
| [4] | 3X ST4X30 |

 $\left[ \triangle \right]$ 

Please ensure the bottom horizontal is straight before the silicone sealant to cure fully