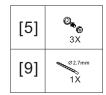

## Box Contents:

Assembly

02

01

| [2] | 1X        |
|-----|-----------|
| [3] | 3X        |
| [4] | 3X ST4X30 |

 $\left[ \triangle \right]$ 

Please ensure the bottom horizontal is straight before the silicone sealant to cure fully